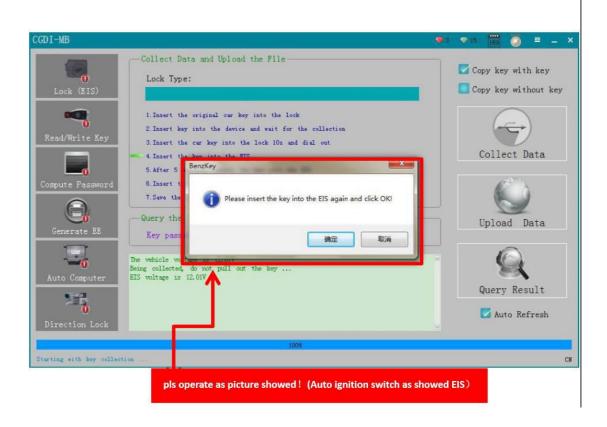

Step 8: Please insert the key into EIS and click OK.

Step 9: Please wait for 7 seconds.

Step 10: Please pull out the key from the EIS, and then click OK!

Step 11: Please insert the key into the EIS again and click OK!