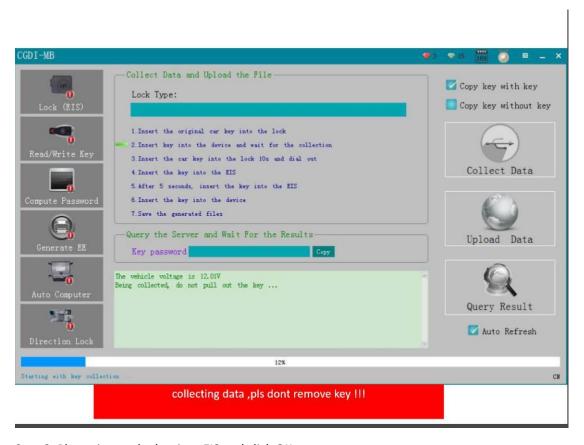

Step 4: Click on "Other Keys" (One generation of key 705E6 key), then click on "OK".

Step 5: Please insert the key into EIS and click OK.

Step 6: Please insert the key into the device and click on OK!

Step 7: Collecting the data, do not remove the key.