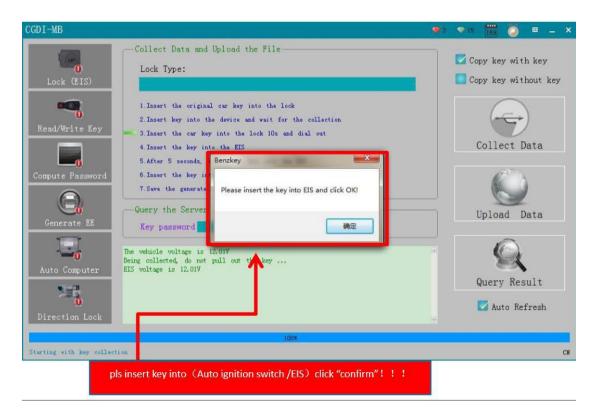

Step 4: Click on "Other Keys" (One generation of key 705E6 key), then click on "OK".

Step 5: Please insert the key into EIS and click OK.

Step 6: Please insert the key into the device and click on OK!

Step 7: Collecting the data, do not remove the key.

Step 8: Please insert the key into EIS and click OK.

Step 9: Please wait for 7 seconds.

Step 10: Please pull out the key from the EIS, and then click OK!

Step 11: Please insert the key into the EIS again and click OK!