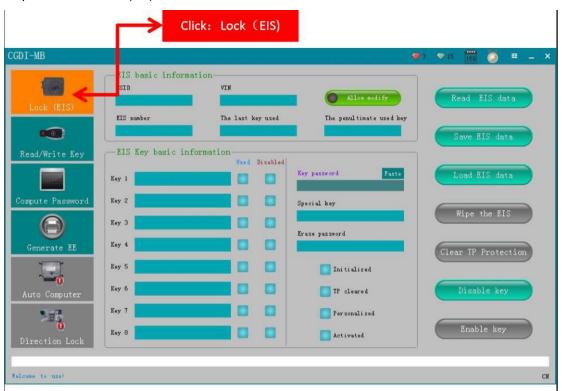

## User Manual for CGDI Pro MB car key add

Topic: Step-by-step procedure on how to use **CGDI Pro MB** to add Mercedes Benz car key.

Step 1: Click on "Lock (EIS)

Step 2: Click on "Read EIS data"

Step 3: Click on "Computer Password", then click on "Copy key with key"