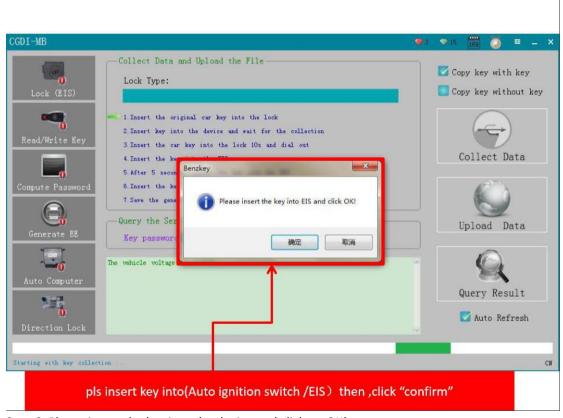

Step 4: Click on "Other Keys" (One generation of key 705E6 key), then click on "OK".

Step 5: Please insert the key into EIS and click OK.

Step 6: Please insert the key into the device and click on OK!

Step 7: Collecting the data, do not remove the key.