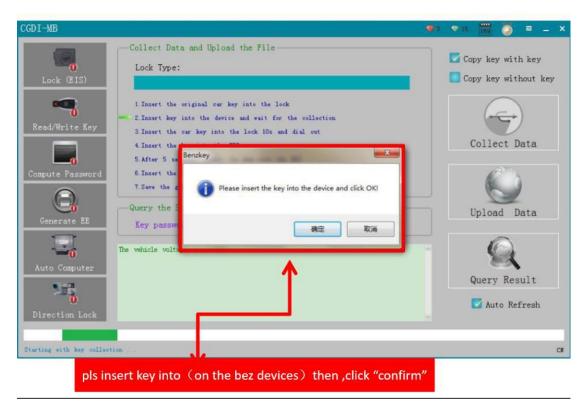

Step 4: Click on "Other Keys" (One generation of key 705E6 key), then click on "OK".

Step 5: Please insert the key into EIS and click OK.

Step 6: Please insert the key into the device and click on OK!

Step 7: Collecting the data, do not remove the key.