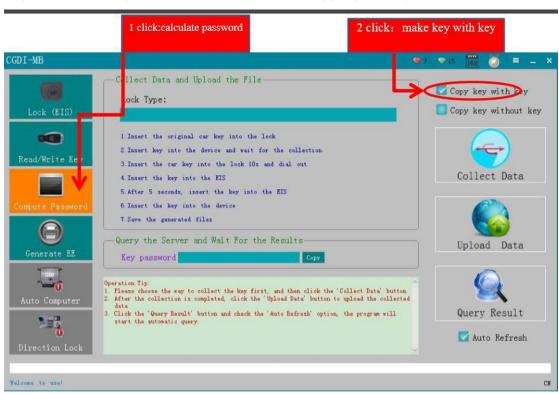

## User Manual for CGDI Pro MB car key add

Topic: Step-by-step procedure on how to use **CGDI Pro MB** to add Mercedes Benz car key.

Step 1: Click on "Lock (EIS)

Step 2: Click on "Read EIS data"

Step 3: Click on "Computer Password", then click on "Copy key with key"