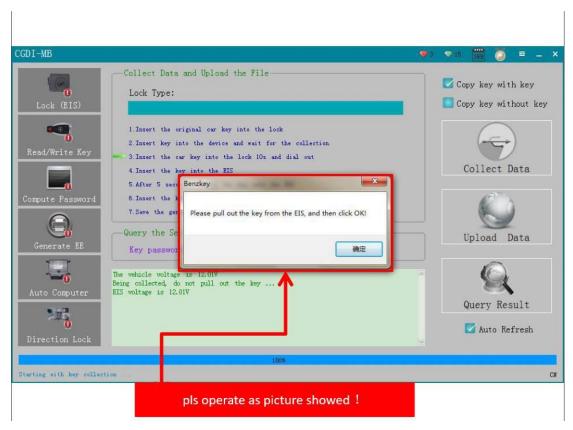

Step 8: Please insert the key into EIS and click OK.

Step 9: Please wait for 7 seconds.

Step 10: Please pull out the key from the EIS, and then click OK!

Step 11: Please insert the key into the EIS again and click OK!