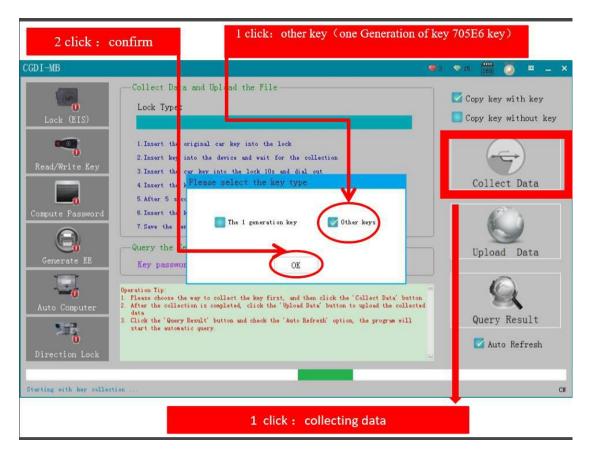

## User Manual for CGDI Pro MB car key add

Topic: Step-by-step procedure on how to use **CGDI Pro MB** to add Mercedes Benz car key.

Step 1: Click on "Lock (EIS)

Step 2: Click on "Read EIS data"

Step 3: Click on "Computer Password", then click on "Copy key with key"

Step 4: Click on "Other Keys" (One generation of key 705E6 key), then click on "OK".

Step 5: Please insert the key into EIS and click OK.

Step 6: Please insert the key into the device and click on OK!

Step 7: Collecting the data, do not remove the key.