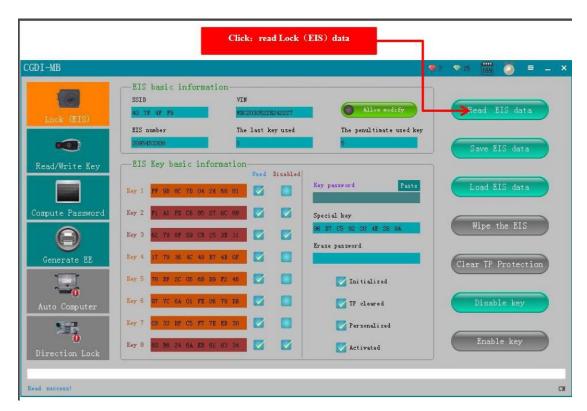

## User Manual for CGDI Pro MB car key add

Topic: Step-by-step procedure on how to use **CGDI Pro MB** to add Mercedes Benz car key.

Step 1: Click on "Lock (EIS)

Step 2: Click on "Read EIS data"

Step 3: Click on "Computer Password", then click on "Copy key with key"