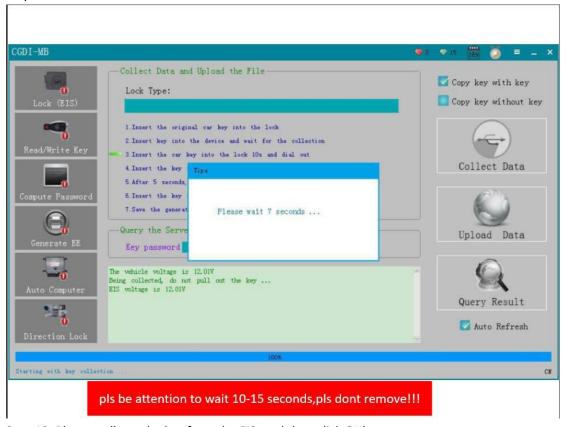

Step 4: Click on "Other Keys" (One generation of key 705E6 key), then click on "OK".

Step 5: Please insert the key into EIS and click OK.

Step 6: Please insert the key into the device and click on OK!

Step 7: Collecting the data, do not remove the key.

Step 8: Please insert the key into EIS and click OK.

Step 9: Please wait for 7 seconds.

Step 10: Please pull out the key from the EIS, and then click OK!

Step 11: Please insert the key into the EIS again and click OK!